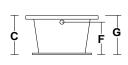

### **Model: Specifications**

72" A Length 42" B Width

23" C Head Rest Height 22" Flat

11" D Edge of Tub to Center of Drain

5" E Edge of Tub to Center of Waste 19" F Base of Tub to Center of Overflow

20" G Bottom of Lip to Floor