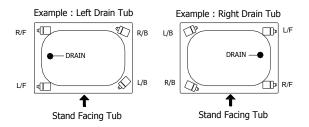

9.7 Amps

(1) on/off Air Switch

Silent air induction

Operating Gallons - 55 gal. reg. usage 95 gal. upper body usage Upper body jets can be shut down for operation at a lower level



72"x42"x23" Shipping weight - 200lbs

#### Optional Features Available:

- \* Tri-ssage Control with "3" Distinct Flow Rates
- \* Mood or LED Light
- \* Contoured Neck Support Pillow or Neck Jet Pillow
- \* Polished Brass, Polished Chrome or Brushed Nickel Trim
- \* Whirly Triple Spinning Jets

### **Model: Specifications**





72" A Length 42" B Width

23" C Head Rest Height 22" Flat

11" D Edge of Tub to Center of Drain

5" E Edge of Tub to Center of Waste 19" F Base of Tub to Center of Overflow

20" G Bottom of Lip to Floor

Inside Bottom Dimension 48"L x 21"W (+/- 1/2")

### **Model: Pump Locations**



#### THE TOTALLY INSULATED BATH...

Each Premium Bath is surrounded by high density urethane foam insulation.

#### THE INSULATION EFFECTIVELY...

Retains Heat Eliminates Motor Noise Eliminates In-Line Heater Protects Plumbing & Bath Shell