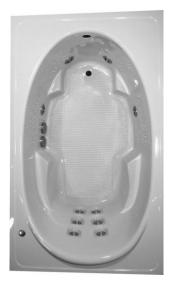

# Designer Series Bath - 205 V

# 72 x 42 x 22 Rect. Highback

10 flow adjustable and directional jets, including the 6-jet lumbar back massage

1 pump (2 BHP)

9.7 Amps

(1) on/off Air Switch

Silent air induction

Operating Gallons - 55 gal. reg. usage 95 gal. upper body usage Upper body jets can be shut down for operation at a lower level

#### Optional Features Available:

- \* Tri-ssage Control with "3" Distinct Flow Rates
- \* Mood or LED Light
- \* Contoured Neck Support Pillow or Neck Jet Pillow
- \* Polished Brass, Polished Chrome or Brushed Nickel Trim
- \* Whirly Triple Spinning Jets