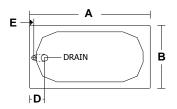

### **Model: Specifications**

72" A Length 42" B Width

23" C Head Rest Height 22" Flat

11" D Edge of Tub to Center of Drain

5" E Edge of Tub to Center of Waste 19" F Base of Tub to Center of Overflow

20" G Bottom of Lip to Floor

Inside Bottom Dimension 48"L x 21"W (+/- 1/2")